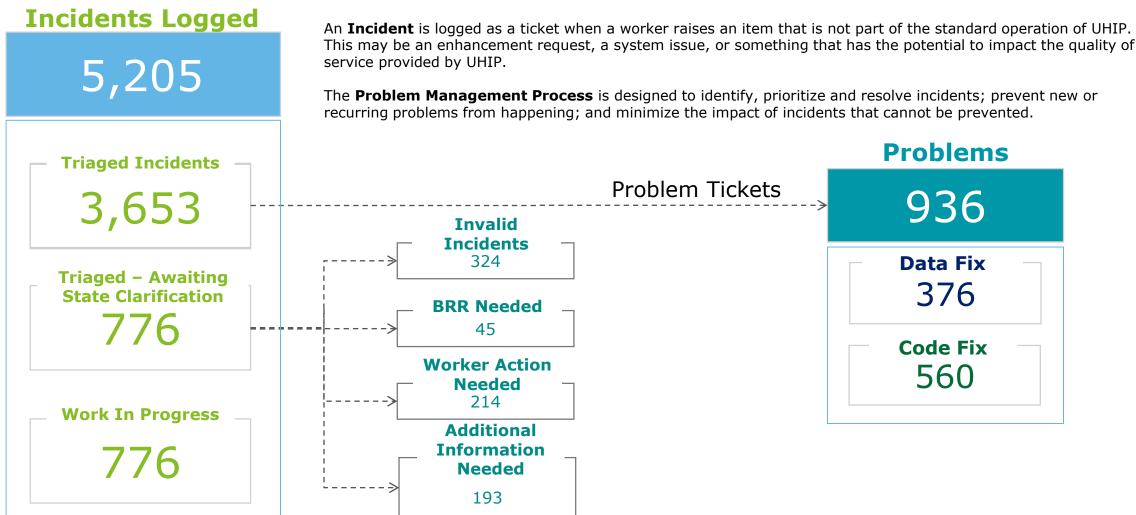

## RIBridges Incident Management Process and Status Monday Aug. 28<sup>th</sup>, 2017 (10:00 AM EDT)

## Definitions