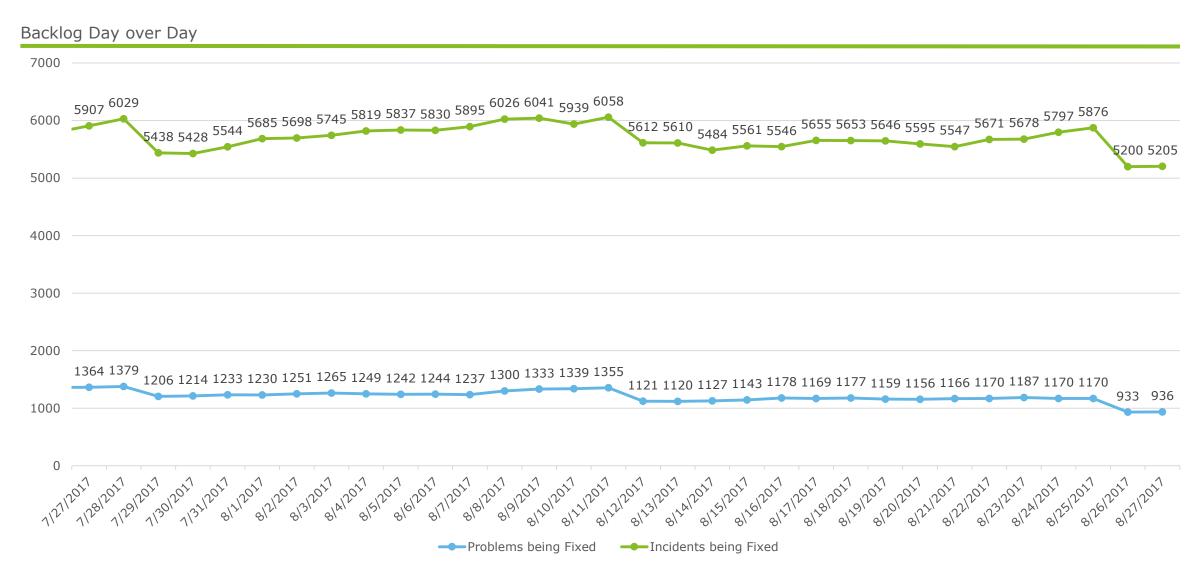

## RIBridges Technical Metrics – Incident Backlog Trend (includes problems being fixed) Monday Aug. 28<sup>th</sup>, 2017 (10:00 AM EDT)